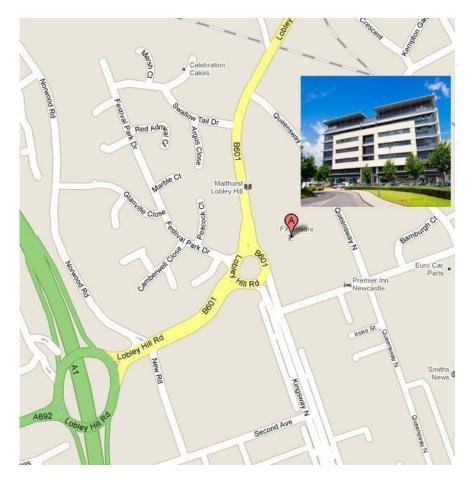

MEDICALS PLUS Ltd Regus Offices The Axis Building Maingate Team Valley Gateshead NE11 0NQ Tel: 0191 404 6808

Medicals Plus, The Axis Building, Gateshead is located next to the bakery Greggs and at the opposite end to the Premier Inn (older sat navs may need to use NE11 OBE postcode).

Free parking is available to the front of the building varying from 20 mins, 2 hours and some with no time limit without a pass.

Please be aware of Parking regulations:

- Please do not park in the blue lined spaces. This includes the disabled spaces.
- Parking in the time restricted bays is only for the time denoted.
- No parking at any time on the access roads, footpaths & landscaped areas.

Once parked, please go through the front entrance with the revolving glass doors to reception where we are based.

For directions to Regus Offices only - please ring 0191 404 6800